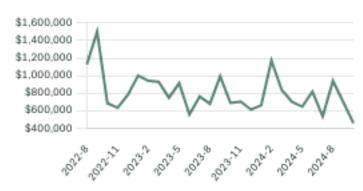

# **HPI Benchmark Price (Average Price)**

# Whistler Single Family Houses

KLEIN III

AUGUST 2024 - 5 YEAR TREND