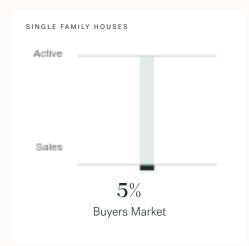

# Whistler Single Family Houses

KLEIN III

AUGUST 2024 - 5 YEAR TREND

### **Market Status**

# Buyers Market

Whistler is currently a **Buyers Market**. This means that **less than 12%** of listings are sold within **30 days**. Buyers may have a **slight advantage** when negotiating prices.