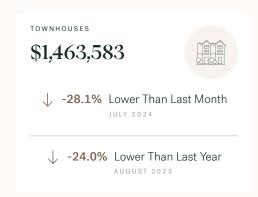

# Whistler Single Family Townhomes

KLEIN III I

AUGUST 2024 - 5 YEAR TREND

# Summary of Sales Price Change

# Sales Price

# Summary of Sales Volume Change