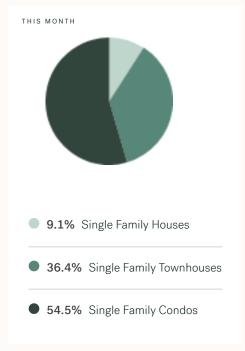

KLEIN III



RESIDENTIAL MARKET REPORT

# Whistler

August 2024



# Whistler Specialists



Olga Tarasenko

B.LING (BACHELOR OF LINGUISTICS), DIBM

604 684 8844 · 705 olga@kleingroup.com

# **About Whistler**

Whistler is a suburb of Vancouver, bordering Squamish, Pemberton and West Vancouver, with approximately 13,982 (2021) residents living in a land area of 13,982 (2021) square kilometers. Currently there are homes for sale in Whistler, with an average price of 3,132,190, an average size of 1,938 sqft, and an average price per square feet of \$1,616.

# Whistler Neighbourhoods



# August 2024 Whistler Overview

# KLEIN III



### Sales-to-Active Ratio







# **HPI Benchmark Price (Average Price)**







# **Market Share**







# Whistler Single Family Houses

KLEIN III



AUGUST 2024 - 5 YEAR TREND

### **Market Status**

# Buyers Market

Whistler is currently a **Buyers Market**. This means that **less than 12%** of listings are sold within **30 days**. Buyers may have a **slight advantage** when negotiating prices.









# Summary of Sales Price Change





# Summary of Sales Volume Change





# Sales Price



# Sales-to-Active Ratio



# **Number of Transactions**



# Whistler Single Family Townhomes

KLEIN III I



AUGUST 2024 - 5 YEAR TREND

### **Market Status**

# Buyers Market

Whistler is currently a **Buyers Market**. This means that **less than 12%** of listings are sold within **30 days**. Buyers may have a **slight advantage** when negotiating prices.









# Summary of Sales Price Cha