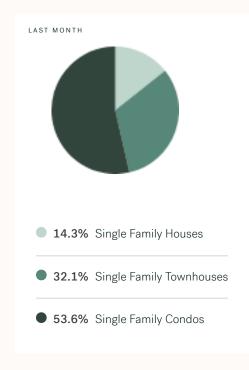

KLEIN III



RESIDENTIAL MARKET REPORT

# Whistler

August 2024



# Whistler Specialists



Olga Tarasenko

B.LING (BACHELOR OF LINGUISTICS), DIBM

604 684 8844 · 705 olga@kleingroup.com

# **About Whistler**

Whistler is a suburb of Vancouver, bordering Squamish, Pemberton and West Vancouver, with approximately 13,982 (2021) residents living in a land area of 13,982 (2021) square kilometers. Currently there are homes for sale in Whistler, with an average price of 3,132,190, an average size of 1,938 sqft, and an average price per square feet of \$1,616.

# Whistler Neighbourhoods



# August 2024 Whistler Overview

# KLEIN III



### Sales-to-Active Ratio







# **HPI Benchmark Price (Average Price)**







# **Market Share**







# Whistler Single Family Houses

KLEIN III



AUGUST 2024 - 5 YEAR TREND

### **Market Status**

# Buyers Market

Whistler is currently a **Buyers Market**. This means that **less than 12%** of listings are sold within **30 days**. Buyers may have a **slight advantage** when negotiating prices.









# Summary of Sales Price Change





# Summary of Sales Volume Change





# Sales Price



# Sales-to-Active Ratio



# **Number of Transactions**



# Whistler Single Family Townhomes

KLEIN III I



AUGUST 2024 - 5 YEAR TREND

### **Market Status**

# Buyers Market

Whistler is currently a **Buyers Market**. This means that **less than 12%** of listings are sold within **30 days**. Buyers may have a **slight advantage** when negotiating prices.









# Summary of Sales Price Chang