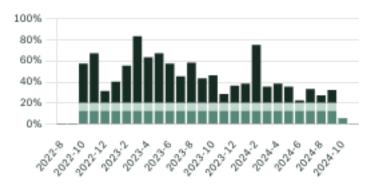

2 (2021) square kilometers. Currently there are homes for sale in Whistler, with an average price of 3,132,190, an average size of 1,938 sqft, and an average price per square feet of \$1,616.

# Whistler Neighbourhoods



# August 2024 Whistler Overview

# KLEIN III



### Sales-to-Active Ratio







# **HPI Benchmark Price (Average Price)**







# **Market Share**







# Whistler Single Family Houses

KLEIN III



AUGUST 2024 - 5 YEAR TREND

### **Market Status**

# Buyers Market

Whistler is currently a **Buyers Market**. This means that **less than 12%** of listings are sold within **30 days**. Buyers may have a **slight advantage** when negotiating prices.









# Summary of Sales Price Change





# Summary of Sales Volume Change





# Sales Price



# Sales-to-Active Ratio



# **Number of Transactions**



# Whistler Single Family Townhomes

KLEIN III I



AUGUST 2024 - 5 YEAR TREND

### **Market Status**

# Buyers Market

Whistler is currently a **Buyers Market**. This means that **less than 12%** of listings are sold within **30 days**. Buyers may have a **slight advantage** when negotiating prices.









# Summary of Sales Price Change





# Sales Price



# Summary of Sales Volume Change





# Sales-to-Active Ratio



# **Number of Transactions**



# Whistler Single Family Condos

AUGUST 2024 - 5 YEAR TREND

# KLEIN III



### **Market Status**

# Buyers Market

Whistler is currently a **Buyers Market**. This means that **less than 12%** of listings are sold within **30 days**. Buyers may have a **slight advantage** when negotiating prices.