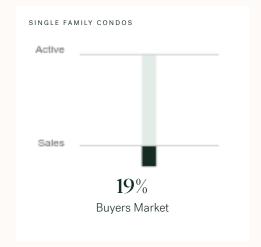

# Whistler Single Family Condos

AUGUST 2024 - 5 YEAR TREND

### **Market Status**

# Buyers Market

Whistler is currently a **Buyers Market**. This means that **less than 12%** of listings are sold within **30 days**. Buyers may have a **slight advantage** when negotiating prices.