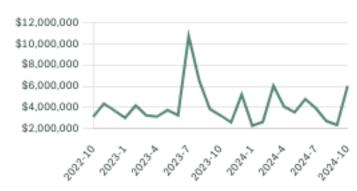

ing in a land area of 13,982 (2021) square kilometers. Currently there are homes for sale in Whistler, with an average price of 3,132,190, an average size of 1,938 sqft, and an average price per square feet of \$1,616.

# Whistler Neighbourhoods



# August 2024 Whistler Overview

# KLEIN III



### Sales-to-Active Ratio







# **HPI Benchmark Price (Average Price)**







# **Market Share**







# Whistler Single Family Houses

KLEIN III



AUGUST 2024 - 5 YEAR TREND

### **Market Status**

# Buyers Market

Whistler is currently a **Buyers Market**. This means that **less than 12%** of listings are sold within **30 days**. Buyers may have a **slight advantage** when negotiating prices.









# Summary of Sales Price Change





# Summary of Sales Volume Change





# Sales Price



# Sales-to-Active Ratio



# **Number of Transactions**



# Whistler Single Family Townhomes

KLEIN III I



AUGUST 2024 - 5 YEAR TREND

### **Market Status**

# Buyers Market

Whistler is currently a **Buyers Market**. This means that **less than 12%** of listings are sold within **30 days**. Buyers may have a **slight advantage** when negotiating prices.









# Summary of Sales Price Change





# Sales Price



# Summary of Sales Volume Change





# Sales-to-Active Ratio



# **Number of Transactions**



# Whistler Single Family Condos

AUGUST 2024 - 5 YEAR TREND

# KLEIN III



### **Market Status**

# Buyers Market

Whistler is currently a **Buyers Market**. This means that **less than 12%** of listings are sold within **30 days**. Buyers may have a **slight advantage** when