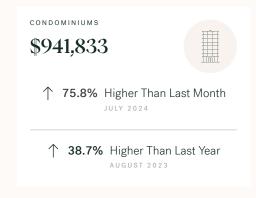

# Whistler Single Family Condos

AUGUST 2024 - 5 YEAR TREND

# Summary of Sales Price Change

# Sales Price

# Summary of Sales Volume Change