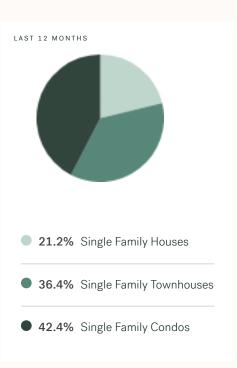

KLEIN III



RESIDENTIAL MARKET REPORT

# Whistler

August 2024



# Whistler Specialists



Olga Tarasenko

B.LING (BACHELOR OF LINGUISTICS), DIBM

604 684 8844 · 705 olga@kleingroup.com

# **About Whistler**

Whistler is a suburb of Vancouver, bordering Squamish, Pemberton and West Vancouver, with approximately 13,982 (2021) residents living in a land area of 13,982 (2021) square kilometers. Currently there are homes for sale in Whistler, with an average price of 3,132,190, an average size of 1,938 sqft, and an average price per square feet of \$1,616.

# Whistler Neighbourhoods



# August 2024 Whistler Overview

# KLEIN III



### Sales-to-Active Ratio







# **HPI Benchmark Price (Average Price)**







# **Market Share**







# Whistler Single Family Houses

KLEIN III



AUGUST 2024 - 5 YEAR TREND

### **Market Status**

# Buyers Market

Whistler is currently a **Buyers Market**. This means that **less than 12%** of listings are sold within **30 days**. Buyers may have a **slight advantage** when negotiating prices.









# Summary of Sales Price Change





# Summary of Sales Volume Change





# Sales Price



# Sales-to-Active Ratio



# **Number of Transactions**



# Whistler Single Family Townhomes

KLEIN III I



AUGUST 2024 - 5 YEAR TREND

### **Market Status**

# Buyers Market

Whistler is currently a **Buyers Market**. This means that **less than 12%** of listings are sold within **30 days**. Buyers may have a **slight advantage** when negotiating prices.









# Summary of Sales Price Change