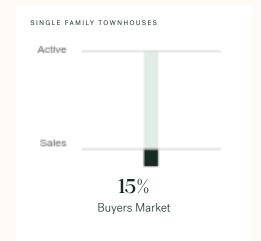

# Whistler Single Family Townhomes

KLEIN III I

AUGUST 2024 - 5 YEAR TREND

### **Market Status**

# Buyers Market

Whistler is currently a **Buyers Market**. This means that **less than 12%** of listings are sold within **30 days**. Buyers may have a **slight advantage** when negotiating prices.